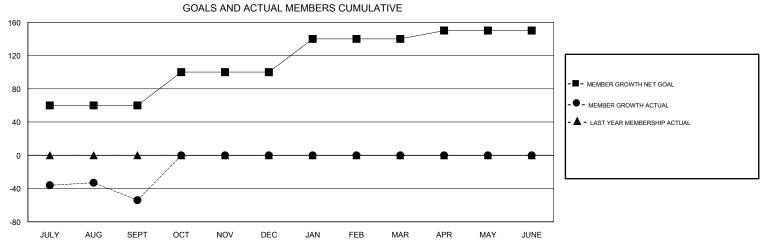

## **ANIL TULSYAN LOCATION INDIA GMT CA** Clubs Members RESULTS FOR 2017-2018 RESULTS FOR 2017-2018 NEW CLUB GOAL NEW CLUBS DROPPED CLUBS MEMBER GROWTH NET MEMBER GROWTH DROPPED QUARTER QUARTER GOAL ACTUAL MEMBERS ACTUAL (including transfers) 3 2 3 60 59 113 JULY/AUG/SEPT JULY/AUG/SEPT 0 40 0 0 OCT/NOV/DEC OCT/NOV/DEC 0 1 0 0 0 40 JAN/FEB/MAR JAN/FEB/MAR 0 0 0 0 0 10 APR/MAY/JUNE APR/MAY/JUNE