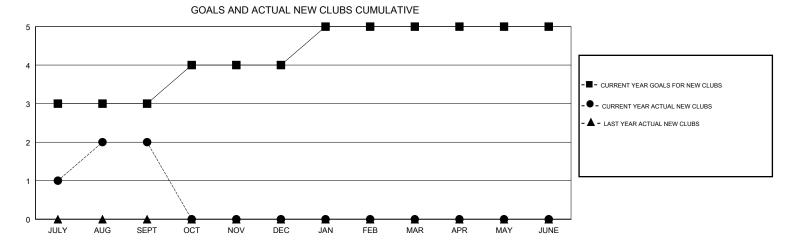

## **ANIL TULSYAN LOCATION INDIA GMT CA** Clubs Members RESULTS FOR 2017-2018 RESULTS FOR 2017-2018 NEW CLUB GOAL NEW CLUBS DROPPED CLUBS MEMBER GROWTH NET MEMBER GROWTH DROPPED QUARTER QUARTER GOAL ACTUAL MEMBERS ACTUAL (including transfers) 3 2 3 60 59 113 JULY/AUG/SEPT JULY/AUG/SEPT 0 40 0 0 OCT/NOV/DEC OCT/NOV/DEC 0 1 0 0 0 40 JAN/FEB/MAR JAN/FEB/MAR 0 0 0 0 0 10 APR/MAY/JUNE APR/MAY/JUNE